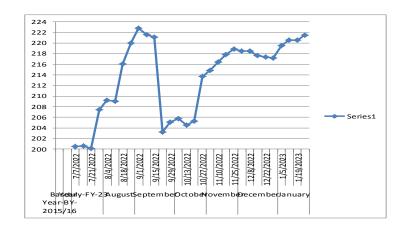

## **ECONOMIC DATA**

✓ Weekly Inflation-SPI rose by 0.45% On Friday, PBS released the data of weekly inflation showed that SPI rose by 0.45% as compared to the previous week 220.54bps to 221.54bps

✓ Access to Over-Night REPO/Reverse REPO Rate Facility During the last whole week, SBP Ceiling and Floor was hit for Rs378.35bn and Rs416.00bn respectively.